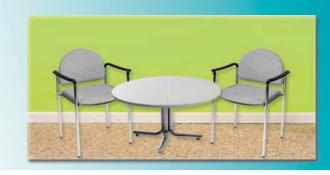

## furnishings

Grey Fabric Side Chair

Grey Fabric Counter Stool

Steno Chair

30" Round / 30" High Pedestal Table

30" Round / 18" High Coffee Table

4', 6', OR 8' Long Raised Draped Table with White Vinyl Top

4', 6', OR 8' Long Draped Table with White Vinyl Top