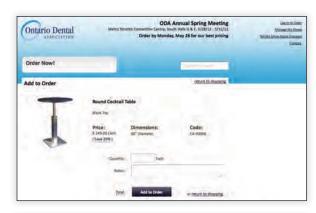

# Accelerate your experience with Expresso exhibit planning, ordering and management.

Exhibitors can order everything they need for their tradeshow exhibit through Expresso, our simple to navigate, picture-driven system that satisfies your need for speed. With just a few clicks exhibitors can order GES products and services including:

#### Expresso is more than just an online exhibitor manual. Exhibitors can:

- Order exhibit products and services.
- Print shipping labels.
- View important show and event information.
- Download the show schedule into Outlook or iCalendar.
- View account order status and history.