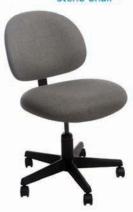

## furnishings

Grey Fabric Side Chair

Grey Fabric Counter Stool

Steno Chair

30" Round / 30" High Pedestal Table

30" Round / 18" High Coffee Table

4', 6', OR 8' Long Raised Draped Table with White Vinyl Top

4', 6', OR 8' Long Draped Table with White Vinyl Top

## FURNISHINGS ORDER FORM

| #25, 580                                                                           | 05 - 76 Ave. SE Calgary, Albert                                                                                                                                                                                                                                                                                                                                               | a, T2C 5L8                                                                                | Tel: (403                                                                   | 3) 243-2212                                     | Fax: (40   | 03) | 243-3868 Toll Free 1-8                             | 300-6 | 36-8235 v                        | /ww.gesexp           | oo.ca    |
|------------------------------------------------------------------------------------|-------------------------------------------------------------------------------------------------------------------------------------------------------------------------------------------------------------------------------------------------------------------------------------------------------------------------------------------------------------------------------|-------------------------------------------------------------------------------------------|-----------------------------------------------------------------------------|-------------------------------------------------|------------|-----|----------------------------------------------------|-------|----------------------------------|----------------------|----------|
| SHOV                                                                               | √: Calgary Home                                                                                                                                                                                                                                                                                                                                                               | e + Gard                                                                                  | den Sho                                                                     | w 2017                                          |            |     | DISCOUNT PRIC<br>DEADLINE DATE                     |       | Febru                            | ary 13,              | 2017     |
|                                                                                    | EXHIBITOR                                                                                                                                                                                                                                                                                                                                                                     | INFORM                                                                                    | MATION                                                                      |                                                 |            |     | CREDIT CA                                          | RD    | AUTHO                            | RIZATIC              | N        |
|                                                                                    | BOOTH #:                                                                                                                                                                                                                                                                                                                                                                      |                                                                                           |                                                                             |                                                 |            |     | MASTERCARD                                         | )     | □VISA                            | ☐ AME                | ΞX       |
| COMPA                                                                              | NY                                                                                                                                                                                                                                                                                                                                                                            |                                                                                           |                                                                             |                                                 |            |     |                                                    |       |                                  |                      |          |
| STREE                                                                              | Т                                                                                                                                                                                                                                                                                                                                                                             |                                                                                           |                                                                             |                                                 |            |     | EXPIRY DATE                                        |       | /                                |                      |          |
| CITY_                                                                              | PROV/S1                                                                                                                                                                                                                                                                                                                                                                       | ΓATE                                                                                      | CODE                                                                        | Ē                                               |            |     |                                                    |       |                                  |                      |          |
|                                                                                    |                                                                                                                                                                                                                                                                                                                                                                               |                                                                                           |                                                                             |                                                 |            |     | CA                                                 | RDHC  | LDER NAME                        |                      |          |
| PHONE                                                                              |                                                                                                                                                                                                                                                                                                                                                                               | _FAX                                                                                      |                                                                             |                                                 |            | ╟   | CARD                                               | HOLD  | ER SIGNATUR                      |                      |          |
| CONTA                                                                              | CT NAME                                                                                                                                                                                                                                                                                                                                                                       |                                                                                           |                                                                             |                                                 |            | l   | CHEQUE ATT                                         | ACHE  | D (PAYABLE TO                    | O GES)               |          |
|                                                                                    | (ORI                                                                                                                                                                                                                                                                                                                                                                          |                                                                                           |                                                                             |                                                 |            |     | PAID IN FULL PAYMENT IS RECEIVE                    | (ED)  |                                  |                      |          |
|                                                                                    | FURNIS                                                                                                                                                                                                                                                                                                                                                                        | HINGS                                                                                     |                                                                             |                                                 |            |     | DRAPED DISPLA                                      | Y T   | ABLES 3                          | 0" HIGH              |          |
| Q1                                                                                 | Y DESCRIPTION                                                                                                                                                                                                                                                                                                                                                                 | DISCOUNT                                                                                  | REGULAR<br>PRICE                                                            | TOTAL                                           | В          | LA  | CK BLUE BURGUNDY                                   |       | REEN RE                          | D SILVER             | ☐ WHITE  |
|                                                                                    | Grey Fabric Side Chair                                                                                                                                                                                                                                                                                                                                                        | \$41.00                                                                                   | \$57.00                                                                     |                                                 | Q.         | ΤY  | DESCRIPTION                                        |       | DISCOUNT<br>PRICE                | REGULAR<br>PRICE     | TOTAL    |
|                                                                                    | Grey Fabric Counter Stool                                                                                                                                                                                                                                                                                                                                                     | \$89.50                                                                                   | \$125.50                                                                    |                                                 | 1          |     | 4 Ft. Long x 2 Ft. Wide                            | 9     | \$85.50                          | \$119.50             |          |
|                                                                                    | Grey Fabric Arm Chair                                                                                                                                                                                                                                                                                                                                                         | \$42.00                                                                                   | \$74.50                                                                     |                                                 | 1          |     | 6 Ft. Long x 2 Ft. Wide                            | Э     | \$94.00                          | \$131.50             |          |
| -                                                                                  | Steno Chair                                                                                                                                                                                                                                                                                                                                                                   | \$58.00                                                                                   | \$81.00                                                                     |                                                 | 1          |     | 8 Ft. Long x 2 Ft. Wide                            | 9     | \$101.50                         | \$142.50             |          |
|                                                                                    | Cocktail Table 40" High                                                                                                                                                                                                                                                                                                                                                       | \$90.00                                                                                   | \$125.50                                                                    |                                                 |            |     | Drape Fourth Side                                  |       | Add \$3                          | 7.00 ea.             |          |
|                                                                                    | 30" Round 30" High<br>Pedestal Table                                                                                                                                                                                                                                                                                                                                          | \$74.50                                                                                   | \$125.50                                                                    |                                                 |            |     |                                                    |       |                                  |                      |          |
|                                                                                    | 30" Round 18" High                                                                                                                                                                                                                                                                                                                                                            | <b>#F7.00</b>                                                                             | ¢70.50                                                                      |                                                 |            |     | AISED DRAPED DIS                                   |       |                                  |                      | HIGH     |
|                                                                                    | Coffee Table                                                                                                                                                                                                                                                                                                                                                                  | \$57.00                                                                                   | \$79.50                                                                     |                                                 | ↓ ┌─       |     | ACK BLUE                                           | □s    | DISCOUNT                         | ☐ WHITE              |          |
|                                                                                    | Coat Tree                                                                                                                                                                                                                                                                                                                                                                     | \$32.00                                                                                   | \$45.00                                                                     |                                                 | l la       | TY  | BEGGIAII HOIN                                      |       | PRICE                            | PRICE                | TOTAL    |
|                                                                                    | 22" x 28" Chrome Sign<br>Holder (Sign Extra)                                                                                                                                                                                                                                                                                                                                  | \$48.50                                                                                   | \$68.00                                                                     |                                                 | ]  -       |     | 4 Ft. Long x 2 Ft. Wide<br>6 Ft. Long x 2 Ft. Wide |       | \$ 97.50<br>\$120.00             | \$136.50<br>\$168.00 |          |
|                                                                                    | Easel                                                                                                                                                                                                                                                                                                                                                                         | \$41.00                                                                                   | \$57.50                                                                     |                                                 | ]  -       |     | 8 Ft. Long x 2 Ft. Wide                            |       | \$147.00                         | \$206.00             |          |
|                                                                                    | Ballot Drum                                                                                                                                                                                                                                                                                                                                                                   | \$65.00                                                                                   | \$91.00                                                                     |                                                 | 1 <b>-</b> |     |                                                    | -     | ·                                |                      |          |
|                                                                                    | Garment Rack on Wheels                                                                                                                                                                                                                                                                                                                                                        | \$46.50                                                                                   | \$65.00                                                                     |                                                 | ] L        |     | Drape Fourth Side                                  |       | Add \$37                         | 7.00 ea.             |          |
|                                                                                    | White Counter Storage<br>Unit 40" H                                                                                                                                                                                                                                                                                                                                           | \$139.50                                                                                  | \$195.50                                                                    |                                                 |            |     | CUSTOM BO                                          | דחר   | H DRAP                           | ING                  |          |
|                                                                                    | Bag Holder 41"H                                                                                                                                                                                                                                                                                                                                                               | \$68.00                                                                                   | \$95.50                                                                     |                                                 | ] =        |     | □BLACK □BLU                                        |       |                                  |                      | ITE      |
|                                                                                    | Tape Stanchion                                                                                                                                                                                                                                                                                                                                                                | \$43.50                                                                                   | \$60.50                                                                     | İ                                               | ĺ [        |     | 3 Ft. High (Per Linear                             | Ft.)  | \$7.00                           | \$10.00              |          |
|                                                                                    | Wastebasket                                                                                                                                                                                                                                                                                                                                                                   | \$22.50                                                                                   | \$32.00                                                                     |                                                 |            |     | 8 Ft. High (Per Linear                             | Ft.)  | \$8.00                           | \$11.00              |          |
| All orde     Exhibit     If a cole     Charge     GES is     All clair     No refu | A Conditions  ers received after the Discount Price Date we or is responsible for all items for the duratio our is not chosen, GES will choose a colour as are for rental of equipment only. All items not responsible for exhibit materials left in ms or discrepancies must be settled at the cunds/exchanges on cancelled draped tables show opening.  I have read and und | n of the show. r for you. s remain the pro GEM rental exh GES Service Ce s or custom book | operty of GES.<br>ibits or counter<br>entre prior to sho<br>th draping once | storage units.<br>ow closing.<br>delivered. 50% |            |     | •                                                  |       | BTOTAL<br>5% GST<br>TOTAL<br>ES. |                      | 04060264 |
|                                                                                    |                                                                                                                                                                                                                                                                                                                                                                               |                                                                                           |                                                                             |                                                 |            |     |                                                    |       |                                  |                      |          |