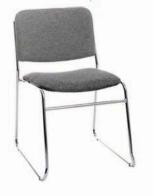

## furnishings

Grey Fabric Side Chair

Grey Fabric Counter Stool

Steno Chair

30" Round / 30" High Pedestal Table

30" Round / 18" High Coffee Table

4', 6', OR 8' Long Raised Draped Table with White Vinyl Top

4', 6', OR 8' Long Draped Table with White Vinyl Top

## FURNISHINGS ORDER FORM

| #25, 580                                                                           | 05 - 76 Ave. SE Calgary, Albert                                                                                                                                                                                                                                                                                                                                               | a, T2C 5L8                                                                                | Tel: (403                                                                   | 3) 243-2212                                     | Fax: (40   | 03) | 243-3868 Toll Free 1-8                             | 300-6 | 36-8235 v                        | /ww.gesexp           | oo.ca    |
|------------------------------------------------------------------------------------|-------------------------------------------------------------------------------------------------------------------------------------------------------------------------------------------------------------------------------------------------------------------------------------------------------------------------------------------------------------------------------|-------------------------------------------------------------------------------------------|-----------------------------------------------------------------------------|-------------------------------------------------|------------|-----|----------------------------------------------------|-------|----------------------------------|----------------------|----------|
| SHOV                                                                               | √: Calgary Home                                                                                                                                                                                                                                                                                                                                                               | e + Gard                                                                                  | den Sho                                                                     | w 2017                                          |            |     | DISCOUNT PRIC<br>DEADLINE DATE                     |       | Febru                            | ary 13,              | 2017     |
|                                                                                    | EXHIBITOR                                                                                                                                                                                                                                                                                                                                                                     | INFORM                                                                                    | MATION                                                                      |                                                 |            |     | CREDIT CA                                          | RD    | AUTHO                            | RIZATIC              | N        |
|                                                                                    | BOOTH #:                                                                                                                                                                                                                                                                                                                                                                      |                                                                                           |                                                                             |                                                 |            |     | MASTERCARD                                         | )     | □VISA                            | ☐ AME                | ΞX       |
| COMPA                                                                              | NY                                                                                                                                                                                                                                                                                                                                                                            |                                                                                           |                                                                             |                                                 |            |     |                                                    |       |                                  |                      |          |
| STREE                                                                              | Т                                                                                                                                                                                                                                                                                                                                                                             |                                                                                           |                                                                             |                                                 |            |     | EXPIRY DATE                                        |       | /                                |                      |          |
| CITY_                                                                              | PROV/S1                                                                                                                                                                                                                                                                                                                                                                       | ΓATE                                                                                      | CODE                                                                        | Ē                                               |            |     |                                                    |       |                                  |                      |          |
|                                                                                    |                                                                                                                                                                                                                                                                                                                                                                               |                                                                                           |                                                                             |                                                 |            |     | CA                                                 | RDHC  | LDER NAME                        |                      |          |
| PHONE                                                                              |                                                                                                                                                                                                                                                                                                                                                                               | _FAX                                                                                      |                                                                             |                                                 |            | ╟   | CARD                                               | HOLD  | ER SIGNATUR                      |                      |          |
| CONTA                                                                              | CT NAME                                                                                                                                                                                                                                                                                                                                                                       |                                                                                           |                                                                             |                                                 |            | l   | CHEQUE ATT                                         | ACHE  | D (PAYABLE TO                    | O GES)               |          |
|                                                                                    | (ORI                                                                                                                                                                                                                                                                                                                                                                          |                                                                                           |                                                                             |                                                 |            |     | PAID IN FULL PAYMENT IS RECEIVE                    | (ED)  |                                  |                      |          |
|                                                                                    | FURNIS                                                                                                                                                                                                                                                                                                                                                                        | HINGS                                                                                     |                                                                             |                                                 |            |     | DRAPED DISPLA                                      | Y T   | ABLES 3                          | 0" HIGH              |          |
| Q1                                                                                 | Y DESCRIPTION                                                                                                                                                                                                                                                                                                                                                                 | DISCOUNT                                                                                  | REGULAR<br>PRICE                                                            | TOTAL                                           | В          | LA  | CK BLUE BURGUNDY                                   |       | REEN RE                          | D SILVER             | ☐ WHITE  |
|                                                                                    | Grey Fabric Side Chair                                                                                                                                                                                                                                                                                                                                                        | \$41.00                                                                                   | \$57.00                                                                     |                                                 | Q.         | ΤY  | DESCRIPTION                                        |       | DISCOUNT<br>PRICE                | REGULAR<br>PRICE     | TOTAL    |
|                                                                                    | Grey Fabric Counter Stool                                                                                                                                                                                                                                                                                                                                                     | \$89.50                                                                                   | \$125.50                                                                    |                                                 | 1          |     | 4 Ft. Long x 2 Ft. Wide                            | 9     | \$85.50                          | \$119.50             |          |
|                                                                                    | Grey Fabric Arm Chair                                                                                                                                                                                                                                                                                                                                                         | \$42.00                                                                                   | \$74.50                                                                     |                                                 | 1          |     | 6 Ft. Long x 2 Ft. Wide                            | Э     | \$94.00                          | \$131.50             |          |
| -                                                                                  | Steno Chair                                                                                                                                                                                                                                                                                                                                                                   | \$58.00                                                                                   | \$81.00                                                                     |                                                 | 1          |     | 8 Ft. Long x 2 Ft. Wide                            | 9     | \$101.50                         | \$142.50             |          |
|                                                                                    | Cocktail Table 40" High                                                                                                                                                                                                                                                                                                                                                       | \$90.00                                                                                   | \$125.50                                                                    |                                                 |            |     | Drape Fourth Side                                  |       | Add \$3                          | 7.00 ea.             |          |
|                                                                                    | 30" Round 30" High<br>Pedestal Table                                                                                                                                                                                                                                                                                                                                          | \$74.50                                                                                   | \$125.50                                                                    |                                                 |            |     |                                                    |       |                                  |                      |          |
|                                                                                    | 30" Round 18" High                                                                                                                                                                                                                                                                                                                                                            | <b>#F7.00</b>                                                                             | ¢70.50                                                                      |                                                 |            |     | AISED DRAPED DIS                                   |       |                                  |                      | HIGH     |
|                                                                                    | Coffee Table                                                                                                                                                                                                                                                                                                                                                                  | \$57.00                                                                                   | \$79.50                                                                     |                                                 | ↓ ┌─       |     | ACK BLUE                                           | □s    | DISCOUNT                         | ☐ WHITE              |          |
|                                                                                    | Coat Tree                                                                                                                                                                                                                                                                                                                                                                     | \$32.00                                                                                   | \$45.00                                                                     |                                                 | l la       | TY  | BEGGIAII HOIN                                      |       | PRICE                            | PRICE                | TOTAL    |
|                                                                                    | 22" x 28" Chrome Sign<br>Holder (Sign Extra)                                                                                                                                                                                                                                                                                                                                  | \$48.50                                                                                   | \$68.00                                                                     |                                                 | ]  -       |     | 4 Ft. Long x 2 Ft. Wide<br>6 Ft. Long x 2 Ft. Wide |       | \$ 97.50<br>\$120.00             | \$136.50<br>\$168.00 |          |
|                                                                                    | Easel                                                                                                                                                                                                                                                                                                                                                                         | \$41.00                                                                                   | \$57.50                                                                     |                                                 | ]  -       |     | 8 Ft. Long x 2 Ft. Wide                            |       | \$147.00                         | \$206.00             |          |
|                                                                                    | Ballot Drum                                                                                                                                                                                                                                                                                                                                                                   | \$65.00                                                                                   | \$91.00                                                                     |                                                 | 1 <b>-</b> |     |                                                    | -     | ·                                |                      |          |
|                                                                                    | Garment Rack on Wheels                                                                                                                                                                                                                                                                                                                                                        | \$46.50                                                                                   | \$65.00                                                                     |                                                 | ] L        |     | Drape Fourth Side                                  |       | Add \$37                         | 7.00 ea.             |          |
|                                                                                    | White Counter Storage<br>Unit 40" H                                                                                                                                                                                                                                                                                                                                           | \$139.50                                                                                  | \$195.50                                                                    |                                                 |            |     | CUSTOM BO                                          | דחר   | H DRAP                           | ING                  |          |
|                                                                                    | Bag Holder 41"H                                                                                                                                                                                                                                                                                                                                                               | \$68.00                                                                                   | \$95.50                                                                     |                                                 | ] =        |     | □BLACK □BLU                                        |       |                                  |                      | ITE      |
|                                                                                    | Tape Stanchion                                                                                                                                                                                                                                                                                                                                                                | \$43.50                                                                                   | \$60.50                                                                     | İ                                               | ĺ [        |     | 3 Ft. High (Per Linear                             | Ft.)  | \$7.00                           | \$10.00              |          |
|                                                                                    | Wastebasket                                                                                                                                                                                                                                                                                                                                                                   | \$22.50                                                                                   | \$32.00                                                                     |                                                 |            |     | 8 Ft. High (Per Linear                             | Ft.)  | \$8.00                           | \$11.00              |          |
| All orde     Exhibit     If a cole     Charge     GES is     All clair     No refu | A Conditions  ers received after the Discount Price Date we or is responsible for all items for the duratio our is not chosen, GES will choose a colour as are for rental of equipment only. All items not responsible for exhibit materials left in ms or discrepancies must be settled at the cunds/exchanges on cancelled draped tables show opening.  I have read and und | n of the show. r for you. s remain the pro GEM rental exh GES Service Ce s or custom book | operty of GES.<br>ibits or counter<br>entre prior to sho<br>th draping once | storage units.<br>ow closing.<br>delivered. 50% |            |     | •                                                  |       | BTOTAL<br>5% GST<br>TOTAL<br>ES. |                      | 04060264 |
|                                                                                    |                                                                                                                                                                                                                                                                                                                                                                               |                                                                                           |                                                                             |                                                 |            |     |                                                    |       |                                  |                      |          |