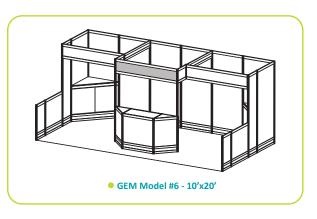

|                           |                                                                                                                                                     | a.                                                   |                                                                  | SUBTOTAL<br>5% GST                                                               |                   |



#### standard exhibit rentals

















- Select the model number that suits your needs
- 2 Choose carpet and panel colours on the GEM Exhibit Rental order form
- 3 Complete & send order form

**Grey indicates standard header sign(s)** 



#### standard exhibit rentals

















- 1 Select the model number that suits your needs
- 2 Choose carpet and panel colours on the GEM Exhibit Rental order form
- 3 Complete & send order form

**Grey indicates standard header sign(s)** 



## GEM EXHIBIT SYSTEM ORDER FORM

| #25, 5805 - 76 Ave. SE (                                                                     | Calgary, Alberta, T2C 5L                                                                                                | .8 Tel: (403) 243-2212                                             | Fax: (403                                       | 3) 243-3868 To            | II Free 1-800-636-8235      | www.gesexpo.ca            |  |  |
|----------------------------------------------------------------------------------------------|--------------------------