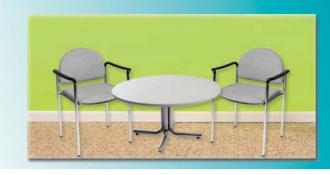

## furnishings

Grey Fabric Side Chair

Grey Fabric Counter Stool

Steno Chair

30" Round / 30" High Pedestal Table

30" Round / 18" High Coffee Table

4', 6', OR 8' Long Raised Draped Table with White Vinyl Top

4', 6', OR 8' Long Draped Table with White Vinyl Top