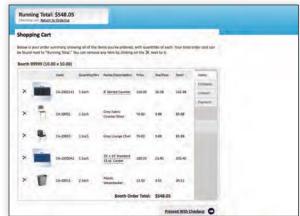

# Accelerate your experience with Expresso exhibit planning, ordering and management.

Exhibitors can order everything they need for their tradeshow exhibit through Expresso, our simple to navigate, picture-driven system that satisfies your need for speed. With just a few clicks exhibitors can order GES products and services including:

#### Expresso is more than just an online exhibitor manual. Exhibitors can:

- Order exhibit products and services.
- Print shipping labels.
- View important show and event information.
- Download the show schedule into Outlook or iCalendar.
- View account order status and history.