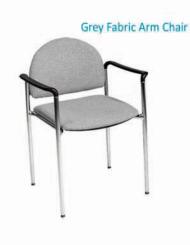

## furnishings

Grey Fabric Side Chair

Grey Fabric Counter Stool

Steno Chair

30" Round / 30" High Pedestal Table

30" Round / 18" High Coffee Table

4', 6', OR 8' Long Raised Draped Table with White Vinyl Top

4', 6', OR 8' Long Draped Table with White Vinyl Top

## FURNISHINGS ORDER FORM

| #25, 580                                                                           | 05 - 76 Ave. SE Calgary, Albert                                                                                                                                                                                                                                                                                                                                               | a, T2C 5L8                                                                                | Tel: (403                                                                   | 3) 243-2212                                     | Fax: (40   | 03) | 243-3868 Toll Free 1-8                             | 300-6 | 36-8235 v                        | /ww.gesexp           | oo.ca    |
|------------------------------------------------------------------------------------|-------------------------------------------------------------------------------------------------------------------------------------------------------------------------------------------------------------------------------------------------------------------------------------------------------------------------------------------------------------------------------|-------------------------------------------------------------------------------------------|-----------------------------------------------------------------------------|-------------------------------------------------|------------|-----|----------------------------------------------------|-------|----------------------------------|----------------------|----------|
| SHOV                                                                               | √: Calgary Home                                                                                                                                                                                                                                                                                                                                                               | e + Gard                                                                                  | den Sho                                                                     | w 2017                                          |            |     | DISCOUNT PRIC<br>DEADLINE DATE                     |       | Febru                            | ary 13,              | 2017     |
|                                                                                    | EXHIBITOR                                                                                                                                                                                                                                                                                                                                                                     | INFORM                                                                                    | MATION                                                                      |                                                 |            |     | CREDIT CA                                          | RD    | AUTHO                            | RIZATIC              | N        |
|                                                                                    | BOOTH #:                                                                                                                                                                                                                                                                                                                                                                      |                                                                                           |                                                                             |                                                 |            |     | MASTERCARD                                         | )     | □VISA                            | ☐ AME                | ΞX       |
| COMPA                                                                              | NY                                                                                                                                                                                                                                                                                                                                                                            |                                                                                           |                                                                             |                                                 |            |     |                                                    |       |                                  |                      |          |
| STREE                                                                              | Т                                                                                                                                                                                                                                                                                                                                                                             |                                                                                           |                                                                             |                                                 |            |     | EXPIRY DATE                                        |       | /                                |                      |          |
| CITY_                                                                              | PROV/S1                                                                                                                                                                                                                                                                                                                                                                       | ΓATE                                                                                      | CODE                                                                        | Ē                                               |            |     |                                                    |       |                                  |                      |          |
|                                                                                    |                                                                                                                                                                                                                                                                                                                                                                               |                                                                                           |                                                                             |                                                 |            |     | CA                                                 | RDHC  | LDER NAME                        |                      |          |
| PHONE                                                                              |                                                                                                                                                                                                                                                                                                                                                                               | _FAX                                                                                      |                                                                             |                                                 |            | ╟   | CARD                                               | HOLD  | ER SIGNATUR                      |                      |          |
| CONTA                                                                              | CT NAME                                                                                                                                                                                                                                                                                                                                                                       |                                                                                           |                                                                             |                                                 |            | l   | CHEQUE ATT                                         | ACHE  | D (PAYABLE TO                    | O GES)               |          |
|                                                                                    | (ORI                                                                                                                                                                                                                                                                                                                                                                          |                                                                                           |                                                                             |                                                 |            |     | PAID IN FULL PAYMENT IS RECEIVE                    | (ED)  |                                  |                      |          |
|                                                                                    | FURNIS                                                                                                                                                                                                                                                                                                                                                                        | HINGS                                                                                     |                                                                             |                                                 |            |     | DRAPED DISPLA                                      | Y T   | ABLES 3                          | 0" HIGH              |          |
| Q1                                                                                 | Y DESCRIPTION                                                                                                                                                                                                                                                                                                                                                                 | DISCOUNT                                                                                  | REGULAR<br>PRICE                                                            | TOTAL                                           | В          | LA  | CK BLUE BURGUNDY                                   |       | REEN RE                          | D SILVER             | ☐ WHITE  |
|                                                                                    | Grey Fabric Side Chair                                                                                                                                                                                                                                                                                                                                                        | \$41.00                                                                                   | \$57.00                                                                     |                                                 | Q.         | ΤY  | DESCRIPTION                                        |       | DISCOUNT<br>PRICE                | REGULAR<br>PRICE     | TOTAL    |
|                                                                                    | Grey Fabric Counter Stool                                                                                                                                                                                                                                                                                                                                                     | \$89.50                                                                                   | \$125.50                                                                    |                                                 | 1          |     | 4 Ft. Long x 2 Ft. Wide                            | 9     | \$85.50                          | \$119.50             |          |
|                                                                                    | Grey Fabric Arm Chair                                                                                                                                                                                                                                                                                                                                                         | \$42.00                                                                                   | \$74.50                                                                     |                                                 | 1          |     | 6 Ft. Long x 2 Ft. Wide                            | Э     | \$94.00                          | \$131.50             |          |
| -                                                                                  | Steno Chair                                                                                                                                                                                                                                                                                                                                                                   | \$58.00                                                                                   | \$81.00                                                                     |                                                 | 1          |     | 8 Ft. Long x 2 Ft. Wide                            | 9     | \$101.50                         | \$142.50             |          |
|                                                                                    | Cocktail Table 40" High                                                                                                                                                                                                                                                                                                                                                       | \$90.00                                                                                   | \$125.50                                                                    |                                                 |            |     | Drape Fourth Side                                  |       | Add \$3                          | 7.00 ea.             |          |
|                                                                                    | 30" Round 30" High<br>Pedestal Table                                                                                                                                                                                                                                                                                                                                          | \$74.50                                                                                   | \$125.50                                                                    |                                                 |            |     |                                                    |       |                                  |                      |          |
|                                                                                    | 30" Round 18" High                                                                                                                                                                                                                                                                                                                                                            | <b>#F7.00</b>                                                                             | ¢70.50                                                                      |                                                 |            |     | AISED DRAPED DIS                                   |       |                                  |                      | HIGH     |
|                                                                                    | Coffee Table                                                                                                                                                                                                                                                                                                                                                                  | \$57.00                                                                                   | \$79.50                                                                     |                                                 | ↓ ┌─       |     | ACK BLUE                                           | □s    | DISCOUNT                         | ☐ WHITE              |          |
|                                                                                    | Coat Tree                                                                                                                                                                                                                                                                                                                                                                     | \$32.00                                                                                   | \$45.00                                                                     |                                                 | l la       | TY  | BEGGIAII HOIN                                      |       | PRICE                            | PRICE                | TOTAL    |
|                                                                                    | 22" x 28" Chrome Sign<br>Holder (Sign Extra)                                                                                                                                                                                                                                                                                                                                  | \$48.50                                                                                   | \$68.00                                                                     |                                                 | ]  -       |     | 4 Ft. Long x 2 Ft. Wide<br>6 Ft. Long x 2 Ft. Wide |       | \$ 97.50<br>\$120.00             | \$136.50<br>\$168.00 |          |
|                                                                                    | Easel                                                                                                                                                                                                                                                                                                                                                                         | \$41.00                                                                                   | \$57.50                                                                     |                                                 | ]  -       |     | 8 Ft. Long x 2 Ft. Wide                            |       | \$147.00                         | \$206.00             |          |
|                                                                                    | Ballot Drum                                                                                                                                                                                                                                                                                                                                                                   | \$65.00                                                                                   | \$91.00                                                                     |                                                 | 1 <b>-</b> |     |                                                    | -     | ·                                |                      |          |
|                                                                                    | Garment Rack on Wheels                                                                                                                                                                                                                                                                                                                                                        | \$46.50                                                                                   | \$65.00                                                                     |                                                 | ] L        |     | Drape Fourth Side                                  |       | Add \$37                         | 7.00 ea.             |          |
|                                                                                    | White Counter Storage<br>Unit 40" H                                                                                                                                                                                                                                                                                                                                           | \$139.50                                                                                  | \$195.50                                                                    |                                                 |            |     | CUSTOM BO                                          | דחר   | H DRAP                           | ING                  |          |
|                                                                                    | Bag Holder 41"H                                                                                                                                                                                                                                                                                                                                                               | \$68.00                                                                                   | \$95.50                                                                     |                                                 | ] =        |     | □BLACK □BLU                                        |       |                                  |                      | ITE      |
|                                                                                    | Tape Stanchion                                                                                                                                                                                                                                                                                                                                                                | \$43.50                                                                                   | \$60.50                                                                     | İ                                               | ĺ [        |     | 3 Ft. High (Per Linear                             | Ft.)  | \$7.00                           | \$10.00              |          |
|                                                                                    | Wastebasket                                                                                                                                                                                                                                                                                                                                                                   | \$22.50                                                                                   | \$32.00                                                                     |                                                 |            |     | 8 Ft. High (Per Linear                             | Ft.)  | \$8.00                           | \$11.00              |          |
| All orde     Exhibit     If a cole     Charge     GES is     All clair     No refu | A Conditions  ers received after the Discount Price Date we or is responsible for all items for the duratio our is not chosen, GES will choose a colour as are for rental of equipment only. All items not responsible for exhibit materials left in ms or discrepancies must be settled at the cunds/exchanges on cancelled draped tables show opening.  I have read and und | n of the show. r for you. s remain the pro GEM rental exh GES Service Ce s or custom book | operty of GES.<br>ibits or counter<br>entre prior to sho<br>th draping once | storage units.<br>ow closing.<br>delivered. 50% |            |     | •                                                  |       | BTOTAL<br>5% GST<br>TOTAL<br>ES. |                      | 04060264 |
|                                                                                    |                                                                                                                                                                                                                                                                                                                                                                               |                                                                                           |                                                                             |                                                 |            |     |                                                    |       |                                  |                      |          |