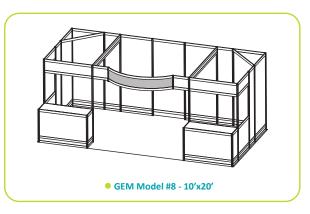

|                           |                                                                                                                                                     | a.                                                   |                                                                  | SUBTOTAL<br>5% GST                                                               |                   |



#### standard exhibit rentals

















- Select the model number that suits your needs
- 2 Choose carpet and panel colours on the GEM Exhibit Rental order form
- 3 Complete & send order form

**Grey indicates standard header sign(s)** 



#### standard exhibit rentals

















- 1 Select the model number that suits your needs
- 2 Choose carpet and panel colours on the GEM Exhibit Rental order form
- 3 Complete & send order form

**Grey indicates standard header sign(s)** 



## GEM EXHIBIT SYSTEM ORDER FORM

| #25, 5805 - 76 Ave. SE (                                                                     | Calgary, Alberta, T2C 5L                                                                                                | .8 Tel: (403) 243-2212                                             | Fax: (403                                       | 3) 243-3868 To            | II Free 1-800-636-8235      | www.gesexpo.ca            |  |  |
|----------------------------------------------------------------------------------------------|------------------------------