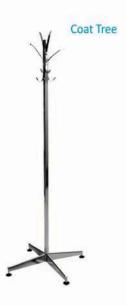

## furnishings

Grey Fabric Side Chair

Grey Fabric Counter Stool

Steno Chair

30" Round / 30" High Pedestal Table

30" Round / 18" High Coffee Table

4', 6', OR 8' Long Raised Draped Table with White Vinyl Top

4', 6', OR 8' Long Draped Table with White Vinyl Top