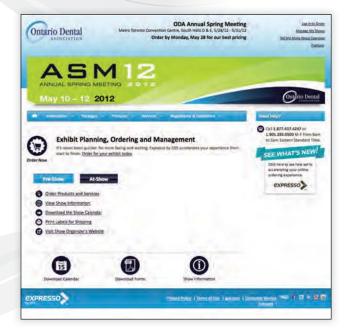

#### Expresso is more than just an online exhibitor manual. Exhibitors can:

- Order exhibit products and services.
- Print shipping labels.
- View important show and event information.
- Download the show schedule into Outlook or iCalendar.
- View account order status and history.

#### **Experience a difference with Expresso.**

- Each show has their own custom website.
- Runs on all browsers for PCs, Macs and tablets.
- Everything in one place; all organizer and show information, ordering and even third party forms.
- Keeps you on-time and on-budget.