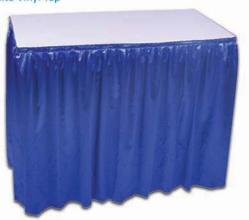

# furnishings

Grey Fabric Side Chair

Grey Fabric Counter Stool

Steno Chair

30" Round / 30" High Pedestal Table

30" Round / 18" High Coffee Table

4', 6', OR 8' Long Raised Draped Table with White Vinyl Top

4', 6', OR 8' Long Draped Table with White Vinyl Top