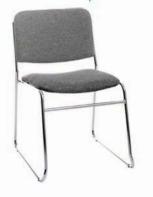

# furnishings

Grey Fabric Side Chair

Grey Fabric Counter Stool

Steno Chair

30" Round / 30" High Pedestal Table

30" Round / 18" High Coffee Table

4', 6', OR 8' Long Raised Draped Table with White Vinyl Top

4', 6', OR 8' Long Draped Table with White Vinyl Top