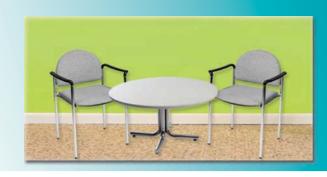

# furnishings

Grey Fabric Side Chair

Grey Fabric Counter Stool

Steno Chair

30" Round / 30" High Pedestal Table

30" Round / 18" High Coffee Table

4', 6', OR 8' Long Raised Draped Table with White Vinyl Top

4', 6', OR 8' Long Draped Table with White Vinyl Top