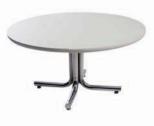

# furnishings

Grey Fabric Side Chair

Grey Fabric Counter Stool

Steno Chair

30" Round / 30" High Pedestal Table

30" Round / 18" High Coffee Table

4', 6', OR 8' Long Raised Draped Table with White Vinyl Top

4', 6', OR 8' Long Draped Table with White Vinyl Top