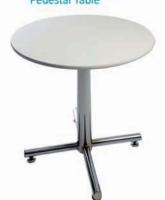

# furnishings

Grey Fabric Side Chair

Grey Fabric Counter Stool

Steno Chair

30" Round / 30" High Pedestal Table

30" Round / 18" High Coffee Table

4', 6', OR 8' Long Raised Draped Table with White Vinyl Top

4', 6', OR 8' Long Draped Table with White Vinyl Top