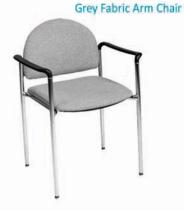

# furnishings

Grey Fabric Side Chair

Grey Fabric Counter Stool

Steno Chair

30" Round / 30" High Pedestal Table

30" Round / 18" High Coffee Table

4', 6', OR 8' Long Raised Draped Table with White Vinyl Top

4', 6', OR 8' Long Draped Table with White Vinyl Top