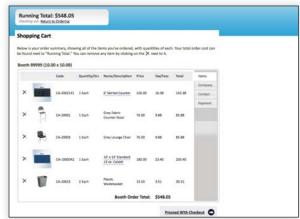

# Accelerate your experience with Expresso exhibit planning, ordering and management.

Exhibitors can order everything they need for their tradeshow exhibit through Expresso, our simple to navigate, picture-driven system that satisfies your need for speed. With just a few clicks exhibitors can order GES products and services including:

### Expresso is more than just an online exhibitor manual. Exhibitors can:

- Order exhibit products and services.
- Print shipping labels.
- View important show and event information.
- Download the show schedule into Outlook or iCalendar.
- View account order status and history.

### **Experience a difference with Expresso.**

- Each show has their own custom website.
- Runs on all browsers for PCs, Macs and tablets.
- Everything in one place; all organizer and show information, ordering and even third party forms.
- Keeps you on-time and on-budget.