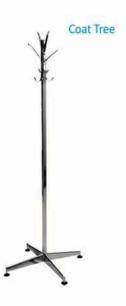

Gold Ballot Drum

22" W X 28" H
Chrome Sign Holder
(sign extra)

Plexi Pocket

White Counter Storage Unit

Bag Holder 41"H

40" W x 20" D x 36" H