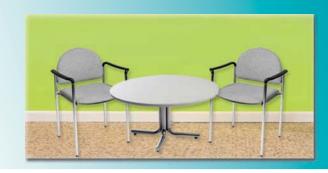

# furnishings

Grey Fabric Side Chair

Grey Fabric Counter Stool

Steno Chair

30" Round / 30" High Pedestal Table

30" Round / 18" High Coffee Table

4', 6', OR 8' Long Raised Draped Table with White Vinyl Top

4', 6', OR 8' Long Draped Table with White Vinyl Top