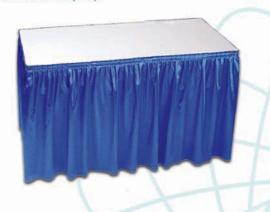

# furnishings

Grey Fabric Side Chair

Grey Fabric Counter Stool

Steno Chair

30" Round / 30" High Pedestal Table

30" Round / 18" High Coffee Table

4', 6', OR 8' Long Raised Draped Table with White Vinyl Top

4', 6', OR 8' Long Draped Table with White Vinyl Top